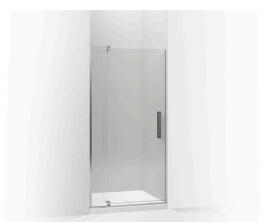

## **Revel**® Frameless Pivot Shower Door **K-707516-L**

#### Features

- Vertical handle complements the contemporary style.
- CleanCoat®+ glass coating creates a hydrophobic barrier that repels water, soap scum, and residue, saving time and protecting shower doors 10 times longer than original CleanCoat. (Based on 2021 internal wear/abrasion testing using a microfiber cloth.)

#### Material

Frameless, 5/16" (8mm) thick Crystal Clear tempered glass.

#### Technology

- Self-closing mechanism offers superior performance and security against water leakage.
- Ultra-low threshold creates easy entry and exit to the showering space.
- Maximum width adjustability.

#### Installation

- Out-of-plumb adjustability simplifies installation.
- Door can be installed to open to the left or right to suit your bathroom layout.
- Pivot shower door.
- Not for use in hospitality.
- For residential use only.