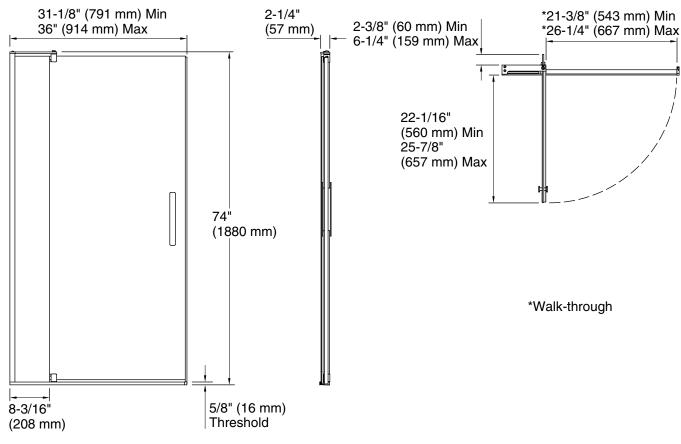

#### **Technical Information**

All product dimensions are nominal.

| Installation type:<br>Opening style: | For shower base installation Pivot |
|--------------------------------------|------------------------------------|
| Opening Width -<br>Min:              | 31-1/8" (791 mm)                   |
| Opening Width -<br>Max:              | 36" (914 mm)                       |
| Walk-through - Min:                  | 21-3/8" (543 mm)                   |
| Walk-through - Max:                  | 26-1/4" (667 mm)                   |
| Base-To-Wall<br>Radius – Max:        | 3/8" (10 mm)                       |
| Glass thickness:                     | 5/16" (8 mm)                       |
| Glass coating:                       | CleanCoat®                         |